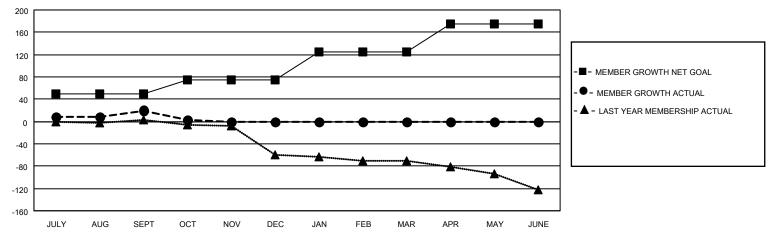

#### GOALS AND ACTUAL MEMBERS CUMULATIVE

| DROPPED CLUBS: 0 |    | 27 CLUBS OF 72 ADDED 1 OR<br>MORE NEW MEMBERS | GENDER DISTRIBUTION                 |              |  |
|------------------|----|-----------------------------------------------|-------------------------------------|--------------|--|
|                  |    | WORL NEW MEMBERS                              | MALE                                | 852 (59.83%) |  |
|                  |    |                                               | FEMALE                              | 571 (40.10%) |  |
| DROPPED MEMBERS  |    |                                               | NON BINARY                          | 1 (0.07%)    |  |
|                  | •  |                                               | PREFER NOT TO ANSWER                | 0 (0.00%)    |  |
| DECEASED         | 6  |                                               |                                     |              |  |
| CLUB CANCELLED   | 0  | CLICK HERE FOR CUMULATIVE                     | TOTAL FAMILY UNIT MEMBERS 243       |              |  |
| OTHER            | 35 | MEMBERSHIP DATA                               |                                     |              |  |
| TOTAL            | 41 |                                               | FAMILY MEMBERS PAYING HALF DUES 123 |              |  |
|                  |    |                                               |                                     |              |  |